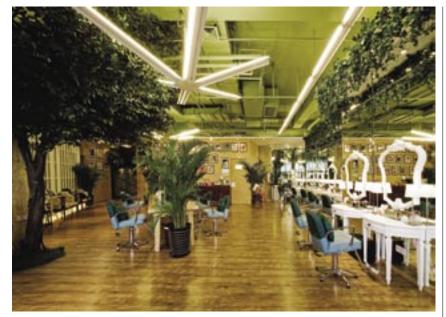

Tony Studio 东田造型 Daily 10am-9.30pm. Rm L107, Regent Land, 66 Gongti Beilu, Chaoyang District (6552 2297) 朝阳区工体北路66号瑞士公寓L107室

The award-winning Tony brand has opened a new branch at Dongsishitiao, only a short walk from the subway station. The pampering begins as soon as you enter the salon and are greeted by a team of welcoming staff, who all speak some English and are eager to help. They'll usher you to one of the gorgeous, dark wood seats with pink floral cushions, from where you can gaze at the walls, covered in photos of hairstyles, and begin discussing the style or cut that you want. The spacious salon has separate rooms for hair styling, nail care and tanning (with two stand-up tanning booths). Professional hair care is now affordable, with a Precision Haircut starting at only RMB 180. Sofie Ford