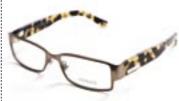

Turn heads with these clean lines that perfectly marry metal and plastic. RMB 2,400. Versace at LensCrafters

Wooden frames? Why not? Homespun and humble was never so eye-catching. RMB 320, Loop

A big and bold sunglasses-like shape for the youthful or the merely exuberant. RMB 614. American Apparel