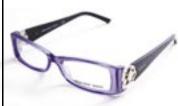

Business up front, party on the sides. A classic shape pairing metal with tortoiseshell-pattern resin. It's a good office basic for gentlemen. RMB 2,400. Versace at LensCrafters

Defy convention with the vivid violet and metal flower hinges of these frames. RMB 2,200. Versus at LensCrafters