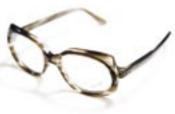

Business up front, party on the sides. A classic shape pairing metal with tortoiseshell-pattern resin. It's a good office basic for gentlemen. RMB 2,400. Versace at LensCrafters

Defy convention with the vivid violet and metal flower hinges of these frames. RMB 2,200. Versus at LensCrafters