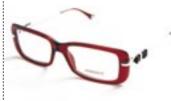

Turn heads with these clean lines that perfectly marry metal and plastic. RMB 2,400. Versace at LensCrafters

Wooden frames? Why not? Homespun and humble was never so eye-catching. RMB 320, Loop

A big and bold sunglasses-like shape for the youthful or the merely exuberant. RMB 614. American Apparel