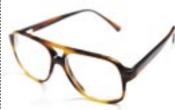

Traditional styling, sleek design. And rest assured, animal lovers – it's faux tortoiseshell. RMB 608. American Apparel

Rocket scientists wore them. So did Malcolm X. No wonder Ray-Ban's signature browline frame is enjoying a retro revival. RMB 1,800. Ray-Ban at LensCrafters