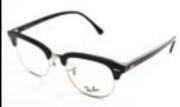

Business up front, party on the sides. A classic shape pairing metal with tortoiseshell-pattern resin. It's a good office basic for gentlemen. RMB 2,400. Versace at LensCrafters

Defy convention with the vivid violet and metal flower hinges of these frames. RMB 2,200. Versus at LensCrafters