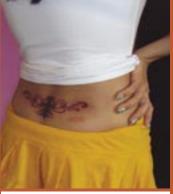

A tattoo on the small of a young lady's back has entered the common parlance as a "tramp stamp," which just isn't fair. Firstly, tramps are the British version of hobos so it's confusing. Secondly, this piece features a cross. Crosses are never slutty