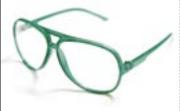

Turn heads with these clean lines that perfectly marry metal and plastic. RMB 2,400. Versace at LensCrafters

Wooden frames? Why not? Homespun and humble was never so eye-catching. RMB 320, Loop

A big and bold sunglasses-like shape for the youthful or the merely exuberant. RMB 614. American Apparel