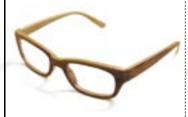

Traditional styling, sleek design. And rest assured, animal lovers – it's faux tortoiseshell. RMB 608. American Apparel

Rocket scientists wore them. So did Malcolm X. No wonder Ray-Ban's signature browline frame is enjoying a retro revival. RMB 1,800. Ray-Ban at LensCrafters