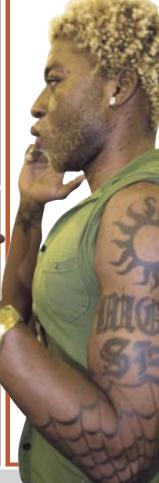

Tattoos should express things you like, acting as a modern form of hieroglyphs that reveal you as a person. Things he likes, at a guess, in no particular order, would include the sun, his mum and sex.

Oh, and maybe spiders.

I only know of three wolves: the faithful Diefenbaker from *Due South*, heroic White Fang and the terrifying *White Wolf* of Icicle Creek. Yeah, the last one is from a Nancy Drew video game. So what? Wolves are cool. (Fun trivia: There is no evidence that wolves howl at the moon.)