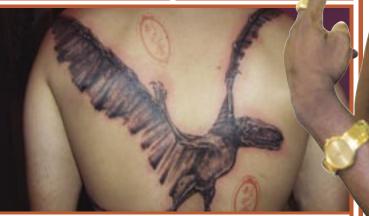

Customer: "Good afternoon, sir. I want a pterodactyl drawn on my back forever. I am quite

the fan of dinosaurs."

Tattoo artist: "I can't actually draw you a pterodactyl. It's the pointy heads, you see." Customer: "OK. A normal dinosaur head will do.

Tattoo artist: [aside] "I can't do the wings either. Or the body."