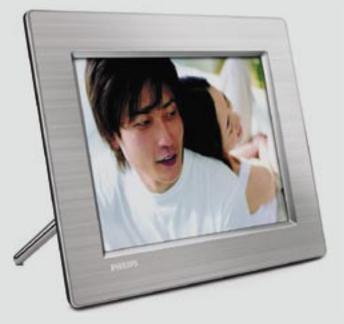

# YOU FRAME IT,

PHILIPS DIGITAL PHOTOFRAME by Joey Guo

ll frames draw attention to the pictures inside them, but the best ones have the power to improve the image. Never has this been more literally true. In this new digital age, even our picture frames are very, very smart.

The Philips Digital PhotoFrame allows you to view pictures in your desired order - and to update the displayed content on a whim. Not only is its big 10.2-inch LCD easy on the eyes, but the PhotoFrame automatically adjusts color accuracy, depth and contrast with its built-in image enhancement technology.

You can create and manage photo albums directly on the gadget itself, not to mention adding transition effects for slideshows. Or simply drag and drop pictures from your computer via its easy-to-use

Of course, there are plenty of such gadgets on the market that are technically perfect for digital photo display, but their geeky appearance will make you think twice about actually buying one. In contrast, the sleek brushed aluminum of the Philips Digital PhotoFrame harmonizes with the décor of any modern home or office. Finally, a frame that makes you look like a better photographer.