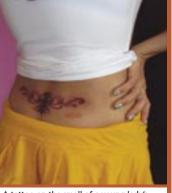

A tattoo on the small of a young lady's back has entered the common parlance as a "tramp stamp," which just isn't fair. Firstly, tramps are the British version of hobos so it's confusing. Secondly, this piece features a cross. Crosses are never slutty